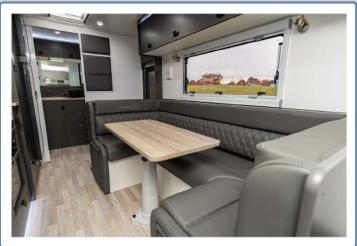

The A-Class is packed full of features!

- Full ensuite to all layouts
- One Key Fits All doors and hatches
- Washing Machine
- Compressor Fridge
- 24" Flatscreen TV
- Roof-Mounted Digital Antenna
- Kenwood Stereo System
- Air Conditioning
- Gas/Electric Hot Water
- 2 × 95lt Water Tanks
- Front & Side Checker Plate Protection
- 2" Chassis Riser
- Full through Galvanised Tunnel Boot
- External Gas Bayonet
- Reverse Camera & Car Kit
- 210 Watt Roof-Mounted Solar Panel & Battery System
- Double Glazed Windows with Midgee Screens & Block out Blinds
- 5 Year Structural Factory Warranty

The A-Class Ranger Semi Off Road is packed full of features!

- Full ensuite to all layouts
- One Key Fits All doors and hatches
- Washing Machine
- Compressor Fridge
- 24" Flatscreen TV
- Roof-Mounted Digital Antenna
- Kenwood Stereo System
- Air Conditioning
- Gas/Electric Hot Water
- 2 × 95lt Water Tanks
- 95lt Grey Tank
- Front & Side Checker Plate Protection
- 2" Chassis Riser
- Titan X 2.5 Tonne Off Road Trailing Arm Suspension to Single Axle Ranger
- Titan Semi Off Road Trailing Arm Suspension to Tandem Axle Ranger
- DO-35 Coupling
- Extended 6" A-Frame with Toolbox
- Full through Galvanised Tunnel Boot
- External Gas Bayonet
- Reverse Camera & Car Kit
- 2 × 210 Watt Roof-Mounted Solar Panels & Dual Battery System
- Double Glazed Windows with Midgee Screens & Block out Blinds
- 5 Year Structural Factory Warranty