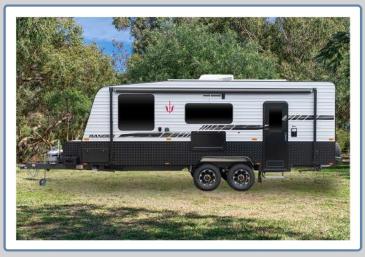

The A-Class Ranger Semi Off Road is packed full of features!

- Full ensuite to all layouts
- One Key Fits All doors and hatches
- Washing Machine
- Compressor Fridge
- 24" Flatscreen TV
- Roof-Mounted Digital Antenna
- Kenwood Stereo System
- Air Conditioning
- Gas/Electric Hot Water
- 2 × 95lt Water Tanks
- 95lt Grey Tank
- Front & Side Checker Plate Protection
- 2" Chassis Riser
- Titan X 2.5 Tonne Off Road Trailing Arm Suspension to Single Axle Ranger
- Titan Semi Off Road Trailing Arm Suspension to Tandem Axle Ranger
- DO-35 Coupling
- Extended 6" A-Frame with Toolbox
- Full through Galvanised Tunnel Boot
- External Gas Bayonet
- Reverse Camera & Car Kit
- 2 × 210 Watt Roof-Mounted Solar Panels & Dual Battery System
- Double Glazed Windows with Midgee Screens & Block out Blinds
- 5 Year Structural Factory Warranty