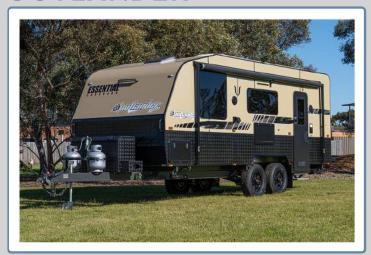

The A-Class is packed full of features!

- Full ensuite to all layouts
- One Key Fits All doors and hatches
- Washing Machine
- Compressor Fridge
- 24" Flatscreen TV
- Roof-Mounted Digital Antenna
- Kenwood Stereo System
- Air Conditioning
- Gas/Electric Hot Water
- 2 × 95lt Water Tanks
- Front & Side Checker Plate Protection
- 2" Chassis Riser
- Full through Galvanised Tunnel Boot
- External Gas Bayonet
- Reverse Camera & Car Kit
- 210 Watt Roof-Mounted Solar Panel & Battery System
- Double Glazed Windows with Midgee Screens & Block out Blinds
- 5 Year Structural Factory Warranty