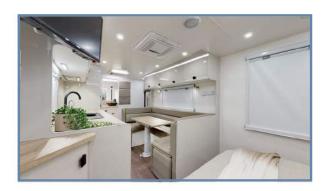

### The C-Class is packed full of features!

- Full ensuite to all layouts
- One Key Fits All doors and hatches
- Washing Machine
- 3 Way AES Fridge
- 24" Flatscreen TV
- Roof-Mounted Digital Antenna
- Kenwood Stereo System
- Gas/Electric Hot Water
- 2 × 95lt Water Tanks
- Smooth Composite sides
- Front & Side Checker Plate Protection
- Fully Insulated Fibreglass Sandwich Panel Roof
- Fully Insulated Fibreglass Sandwich Panel Floor
- 2" Chassis Riser
- Full through Galvanised Tunnel Boot
- External Gas Bayonet
- Reverse Camera & Car Kit
- 1 × 210Watt Roof-Mounted Solar Panels & 135AH Lithium Battery System
- Double Glazed Windows with Midgee Screens & Block out Blinds
- 5 Year Structural Factory Warranty