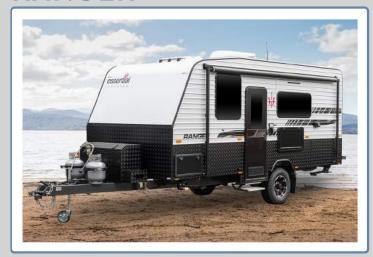

The A-Class Ranger Semi Off Road is packed full of features!

- Full ensuite to all layouts
- One Key Fits All doors and hatches
- Washing Machine
- Compressor Fridge
- 24" Flatscreen TV
- Roof-Mounted Digital Antenna
- Kenwood Stereo System
- Air Conditioning
- Gas/Electric Hot Water
- 2 × 95lt Water Tanks
- 95lt Grey Tank
- Front & Side Checker Plate Protection
- 2" Chassis Riser
- Titan X 2.5 Tonne Off Road Trailing Arm Suspension to Single Axle Ranger
- Titan Semi Off Road Trailing Arm Suspension to Tandem Axle Ranger
- DO-35 Coupling
- Extended 6" A-Frame with Toolbox
- Full through Galvanised Tunnel Boot
- External Gas Bayonet
- Reverse Camera & Car Kit
- 2 × 210 Watt Roof-Mounted Solar Panels & Dual Battery System
- Double Glazed Windows with Midgee Screens & Block out Blinds
- 5 Year Structural Factory Warranty