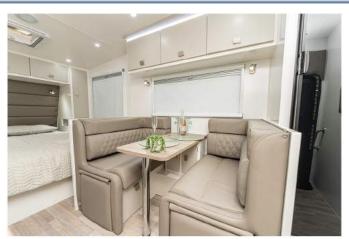

### The Cruiser is packed full of features!

- Full Ensuite to all layouts
- One Key Fits All doors and hatches
- Washing Machine
- 3 Way AES Fridge
- 24" Flatscreen TV
- Roof-Mounted Digital Antenna
- Kenwood Stereo System
- Gas/Electric Hot Water
- 2 × 95lt Water Tanks
- Front & Side Checker Plate Protection
- Full Insulated Fibreglass Sandwich Panel Roof
- Honeycomb Floor
- Smooth Composite Sides
- Full through Galvanised Tunnel Boot
- External Gas Bayonet
- Reverse Camera & Car Kit
- 1 × 210Watt Roof-Mounted Solar Panel
- 1 × 100AH Lithium Battery System
- Double Glazed Windows with Midgee Screens & Block out Blinds
- 5 Year Structural Factory Warranty