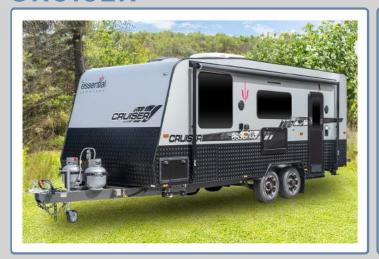

# **CRUISER**

### The Cruiser is packed full of features!

- Full Ensuite to all layouts
- One Key Fits All doors and hatches
- Washing Machine
- 3 Way AES Fridge
- 24" Flatscreen TV
- Roof-Mounted Digital Antenna
- Kenwood Stereo System
- Gas/Electric Hot Water
- 2 × 95lt Water Tanks
- Front & Side Checker Plate Protection
- Full Insulated Fibreglass Sandwich Panel Roof
- Honeycomb Floor
- Smooth Composite Sides
- Full through Galvanised Tunnel Boot
- External Gas Bayonet
- Reverse Camera & Car Kit
- 1 × 210Watt Roof-Mounted Solar Panel
- 1 × 100AH Lithium Battery System
- Double Glazed Windows with Midgee Screens & Block out Blinds
- 5 Year Structural Factory Warranty