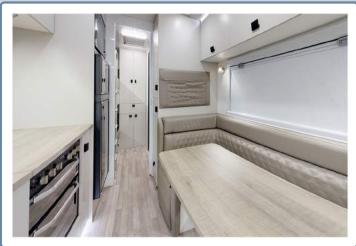

The A-Class is packed full of features!

- Full ensuite to all layouts
- One Key Fits All doors and hatches
- Washing Machine
- Compressor Fridge
- 24" Flatscreen TV
- Roof-Mounted Digital Antenna
- Kenwood Stereo System
- Air Conditioning
- Gas/Electric Hot Water
- 2 × 95lt Water Tanks
- Front & Side Checker Plate Protection
- 2" Chassis Riser
- Full through Galvanised Tunnel Boot
- External Gas Bayonet
- Reverse Camera & Car Kit
- 210 Watt Roof-Mounted Solar Panel & Battery System
- Double Glazed Windows with Midgee Screens & Block out Blinds
- 5 Year Structural Factory Warranty