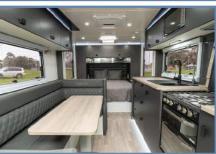

The A-Class is packed full of features!

- Full ensuite to all layouts
- One Key Fits All doors and hatches
- Washing Machine
- Compressor Fridge
- 24" Flatscreen TV
- Roof-Mounted Digital Antenna
- Kenwood Stereo System
- Air Conditioning
- Gas/Electric Hot Water
- 2 × 95lt Water Tanks
- Front & Side Checker Plate Protection
- 2" Chassis Riser
- Full through Galvanised Tunnel Boot
- External Gas Bayonet
- Reverse Camera & Car Kit
- 210 Watt Roof-Mounted Solar Panel & Battery System
- Double Glazed Windows with Midgee Screens & Block out Blinds
- 5 Year Structural Factory Warranty

The A-Class Ranger Semi Off Road is packed full of features!

- Full ensuite to all layouts
- One Key Fits All doors and hatches
- Washing Machine
- Compressor Fridge
- 24" Flatscreen TV
- Roof-Mounted Digital Antenna
- Kenwood Stereo System
- Air Conditioning
- Gas/Electric Hot Water
- 2 × 95lt Water Tanks
- 95lt Grey Tank
- Front & Side Checker Plate Protection
- 2" Chassis Riser
- Titan X 2.5 Tonne Off Road Trailing Arm Suspension to Single Axle Ranger
- Titan Semi Off Road Trailing Arm Suspension to Tandem Axle Ranger
- DO-35 Coupling
- Extended 6" A-Frame with Toolbox
- Full through Galvanised Tunnel Boot
- External Gas Bayonet
- Reverse Camera & Car Kit
- 2 × 210 Watt Roof-Mounted Solar Panels & Dual Battery System
- Double Glazed Windows with Midgee Screens & Block out Blinds
- 5 Year Structural Factory Warranty