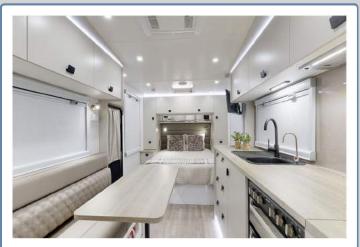

### The C-Class is packed full of features!

- Full ensuite to all layouts
- One Key Fits All doors and hatches
- Washing Machine
- 3 Way AES Fridge
- 24" Flatscreen TV
- Roof-Mounted Digital Antenna
- Kenwood Stereo System
- Gas/Electric Hot Water
- 2 × 95lt Water Tanks
- Smooth Composite sides
- Front & Side Checker Plate Protection
- Fully Insulated Fibreglass Sandwich Panel Roof
- Fully Insulated Fibreglass Sandwich Panel Floor
- 2" Chassis Riser
- Full through Galvanised Tunnel Boot
- External Gas Bayonet
- Reverse Camera & Car Kit
- 1 × 210Watt Roof-Mounted Solar Panels & 135AH Lithium Battery System
- Double Glazed Windows with Midgee Screens & Block out Blinds
- 5 Year Structural Factory Warranty