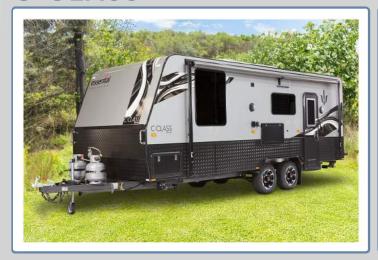

The A-Class is packed full of features!

- Full ensuite to all layouts
- One Key Fits All doors and hatches
- Washing Machine
- Compressor Fridge
- 24" Flatscreen TV
- Roof-Mounted Digital Antenna
- Kenwood Stereo System
- Air Conditioning
- Gas/Electric Hot Water
- 2 × 95lt Water Tanks
- Front & Side Checker Plate Protection
- 2" Chassis Riser
- Full through Galvanised Tunnel Boot
- External Gas Bayonet
- Reverse Camera & Car Kit
- 210 Watt Roof-Mounted Solar Panel & Battery System
- Double Glazed Windows with Midgee Screens & Block out Blinds
- 5 Year Structural Factory Warranty