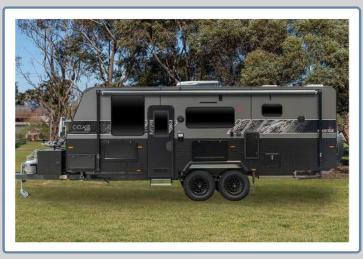

## C-CLASS OFFROAD

The C-Class Offroad is packed full of features!

- Full ensuite to all layouts
- One Key Fits All doors and hatches
- Washing Machine
- 3 Way AES Fridge
- 24" Flatscreen TV
- Roof-Mounted Digital Antenna
- Kenwood Stereo System
- Gas/Electric Hot Water
- 2 × 95lt Water Tanks
- 95lt Grey Tank
- Smooth Composite sides
- Front & Side Checker Plate Protection
- Fully Insulated Fibreglass Sandwich Panel Roof
- Fully Insulated Fibreglass Sandwich Panel Floor
- Titan X Off Road Trailing Arm Dual Shock Suspension
- 16" Wheels & All Terrain Tyres & 12" Hubs
- Full through Galvanised Tunnel Boot
- External Gas Bayonet
- Reverse Camera & Car Kit
- 2 × 210Watt Roof- Mounted Solar Panels
- 2 × 135AH Lithium Battery System
- Double Glazed Windows with Midgee Screens & Block out Blinds
- 5 Year Structural Factory Warranty