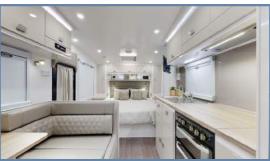

The A-Class is packed full of features!

- Full ensuite to all layouts
- One Key Fits All doors and hatches
- Washing Machine
- Compressor Fridge
- 24" Flatscreen TV
- Roof-Mounted Digital Antenna
- Kenwood Stereo System
- Air Conditioning
- Gas/Electric Hot Water
- 2 × 95lt Water Tanks
- Front & Side Checker Plate Protection
- 2" Chassis Riser
- Full through Galvanised Tunnel Boot
- External Gas Bayonet
- Reverse Camera & Car Kit
- 210 Watt Roof-Mounted Solar Panel & Battery System
- Double Glazed Windows with Midgee Screens & Block out Blinds
- 5 Year Structural Factory Warranty