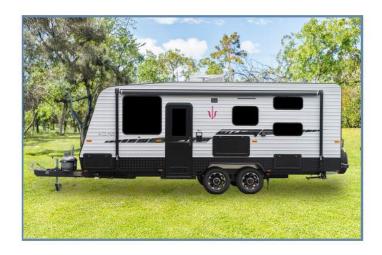

The A-Class is packed full of features!

- Full ensuite to all layouts
- One Key Fits All doors and hatches
- Washing Machine
- Compressor Fridge
- 24" Flatscreen TV
- Roof-Mounted Digital Antenna
- Kenwood Stereo System
- Air Conditioning
- Gas/Electric Hot Water
- 2 × 95lt Water Tanks
- Front & Side Checker Plate Protection
- 2" Chassis Riser
- Full through Galvanised Tunnel Boot
- External Gas Bayonet
- Reverse Camera & Car Kit
- 210 Watt Roof-Mounted Solar Panel & Battery System
- Double Glazed Windows with Midgee Screens & Block out Blinds
- 5 Year Structural Factory Warranty