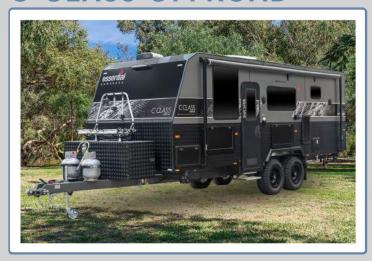

## C-CLASS OFFROAD

The C-Class Offroad is packed full of features!

- Full ensuite to all layouts
- One Key Fits All doors and hatches
- Washing Machine
- 3 Way AES Fridge
- 24" Flatscreen TV
- Roof-Mounted Digital Antenna
- Kenwood Stereo System
- Gas/Electric Hot Water
- 2 × 95lt Water Tanks
- 95lt Grey Tank
- Smooth Composite sides
- Front & Side Checker Plate Protection
- Fully Insulated Fibreglass Sandwich Panel Roof
- Fully Insulated Fibreglass Sandwich Panel Floor
- Titan X Off Road Trailing Arm Dual Shock Suspension
- 16" Wheels & All Terrain Tyres & 12" Hubs
- Full through Galvanised Tunnel Boot
- External Gas Bayonet
- Reverse Camera & Car Kit
- 2 × 210Watt Roof- Mounted Solar Panels
- 2 × 135AH Lithium Battery System
- Double Glazed Windows with Midgee Screens & Block out Blinds
- 5 Year Structural Factory Warranty