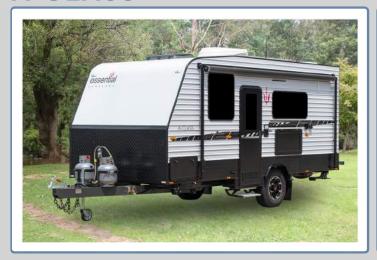

The A-Class is packed full of features!

- Full ensuite to all layouts
- One Key Fits All doors and hatches
- Washing Machine
- Compressor Fridge
- 24" Flatscreen TV
- Roof-Mounted Digital Antenna
- Kenwood Stereo System
- Air Conditioning
- Gas/Electric Hot Water
- 2 × 95lt Water Tanks
- Front & Side Checker Plate Protection
- 2" Chassis Riser
- Full through Galvanised Tunnel Boot
- External Gas Bayonet
- Reverse Camera & Car Kit
- 210 Watt Roof-Mounted Solar Panel & Battery System
- Double Glazed Windows with Midgee Screens & Block out Blinds
- 5 Year Structural Factory Warranty