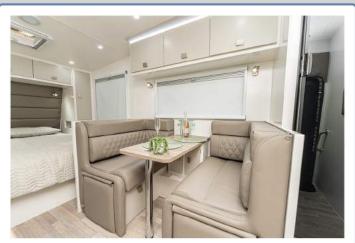

The A-Class is packed full of features!

- Full ensuite to all layouts
- One Key Fits All doors and hatches
- Washing Machine
- Compressor Fridge
- 24" Flatscreen TV
- Roof-Mounted Digital Antenna
- Kenwood Stereo System
- Air Conditioning
- Gas/Electric Hot Water
- 2 × 95lt Water Tanks
- Front & Side Checker Plate Protection
- 2" Chassis Riser
- Full through Galvanised Tunnel Boot
- External Gas Bayonet
- Reverse Camera & Car Kit
- 210 Watt Roof-Mounted Solar Panel & Battery System
- Double Glazed Windows with Midgee Screens & Block out Blinds
- 5 Year Structural Factory Warranty