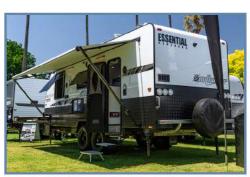

The A-Class is packed full of features!

- Full ensuite to all layouts
- One Key Fits All doors and hatches
- Washing Machine
- Compressor Fridge
- 24" Flatscreen TV
- Roof-Mounted Digital Antenna
- Kenwood Stereo System
- Air Conditioning
- Gas/Electric Hot Water
- 2 × 95lt Water Tanks
- Front & Side Checker Plate Protection
- 2" Chassis Riser
- Full through Galvanised Tunnel Boot
- External Gas Bayonet
- Reverse Camera & Car Kit
- 210 Watt Roof-Mounted Solar Panel & Battery System
- Double Glazed Windows with Midgee Screens & Block out Blinds
- 5 Year Structural Factory Warranty

The A-Class Ranger Semi Off Road is packed full of features!

- Full ensuite to all layouts
- One Key Fits All doors and hatches
- Washing Machine
- Compressor Fridge
- 24" Flatscreen TV
- Roof-Mounted Digital Antenna
- Kenwood Stereo System
- Air Conditioning
- Gas/Electric Hot Water
- 2 × 95lt Water Tanks
- 95lt Grey Tank
- Front & Side Checker Plate Protection
- 2" Chassis Riser
- Titan X 2.5 Tonne Off Road Trailing Arm Suspension to Single Axle Ranger
- Titan Semi Off Road Trailing Arm Suspension to Tandem Axle Ranger
- DO-35 Coupling
- Extended 6" A-Frame with Toolbox
- Full through Galvanised Tunnel Boot
- External Gas Bayonet
- Reverse Camera & Car Kit
- 2 × 210 Watt Roof-Mounted Solar Panels & Dual Battery System
- Double Glazed Windows with Midgee Screens & Block out Blinds
- 5 Year Structural Factory Warranty