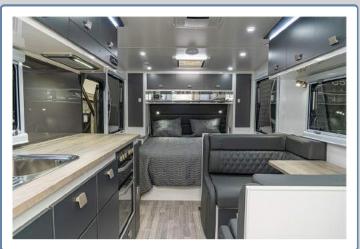

### The Cruiser is packed full of features!

- Full Ensuite to all layouts
- One Key Fits All doors and hatches
- Washing Machine
- 3 Way AES Fridge
- 24" Flatscreen TV
- Roof-Mounted Digital Antenna
- Kenwood Stereo System
- Gas/Electric Hot Water
- 2 × 95lt Water Tanks
- Front & Side Checker Plate Protection
- Full Insulated Fibreglass Sandwich Panel Roof
- Honeycomb Floor
- Smooth Composite Sides
- Full through Galvanised Tunnel Boot
- External Gas Bayonet
- Reverse Camera & Car Kit
- 1 × 210Watt Roof-Mounted Solar Panel
- 1 × 100AH Lithium Battery System
- Double Glazed Windows with Midgee Screens & Block out Blinds
- 5 Year Structural Factory Warranty