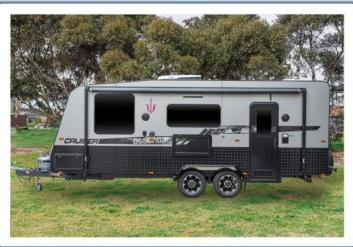

# **CRUISER**

### The Cruiser is packed full of features!

- Full Ensuite to all layouts
- One Key Fits All doors and hatches
- Washing Machine
- 3 Way AES Fridge
- 24" Flatscreen TV
- Roof-Mounted Digital Antenna
- Kenwood Stereo System
- Gas/Electric Hot Water
- 2 × 95lt Water Tanks
- Front & Side Checker Plate Protection
- Full Insulated Fibreglass Sandwich Panel Roof
- Honeycomb Floor
- Smooth Composite Sides
- Full through Galvanised Tunnel Boot
- External Gas Bayonet
- Reverse Camera & Car Kit
- 1 × 210Watt Roof-Mounted Solar Panel
- 1 × 100AH Lithium Battery System
- Double Glazed Windows with Midgee Screens & Block out Blinds
- 5 Year Structural Factory Warranty