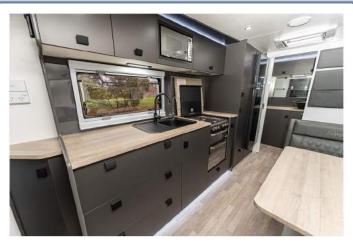

### The Cruiser is packed full of features!

- Full Ensuite to all layouts
- One Key Fits All doors and hatches
- Washing Machine
- 3 Way AES Fridge
- 24" Flatscreen TV
- Roof-Mounted Digital Antenna
- Kenwood Stereo System
- Gas/Electric Hot Water
- 2 × 95lt Water Tanks
- Front & Side Checker Plate Protection
- Full Insulated Fibreglass Sandwich Panel Roof
- Honeycomb Floor
- Smooth Composite Sides
- Full through Galvanised Tunnel Boot
- External Gas Bayonet
- Reverse Camera & Car Kit
- 1 × 210Watt Roof-Mounted Solar Panel
- 1 × 100AH Lithium Battery System
- Double Glazed Windows with Midgee Screens & Block out Blinds
- 5 Year Structural Factory Warranty

### The C-Class is packed full of features!

- Full ensuite to all layouts
- One Key Fits All doors and hatches
- Washing Machine
- 3 Way AES Fridge
- 24" Flatscreen TV
- Roof-Mounted Digital Antenna
- Kenwood Stereo System
- Gas/Electric Hot Water
- 2 × 95lt Water Tanks
- Smooth Composite sides
- Front & Side Checker Plate Protection
- Fully Insulated Fibreglass Sandwich Panel Roof
- Fully Insulated Fibreglass Sandwich Panel Floor
- 2" Chassis Riser
- Full through Galvanised Tunnel Boot
- External Gas Bayonet
- Reverse Camera & Car Kit
- 1 × 210Watt Roof-Mounted Solar Panels & 135AH Lithium Battery System
- Double Glazed Windows with Midgee Screens & Block out Blinds
- 5 Year Structural Factory Warranty