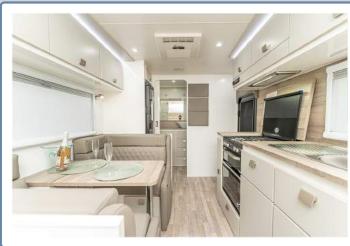

The A-Class is packed full of features!

- Full ensuite to all layouts
- One Key Fits All doors and hatches
- Washing Machine
- Compressor Fridge
- 24" Flatscreen TV
- Roof-Mounted Digital Antenna
- Kenwood Stereo System
- Air Conditioning
- Gas/Electric Hot Water
- 2 × 95lt Water Tanks
- Front & Side Checker Plate Protection
- 2" Chassis Riser
- Full through Galvanised Tunnel Boot
- External Gas Bayonet
- Reverse Camera & Car Kit
- 210 Watt Roof-Mounted Solar Panel & Battery System
- Double Glazed Windows with Midgee Screens & Block out Blinds
- 5 Year Structural Factory Warranty