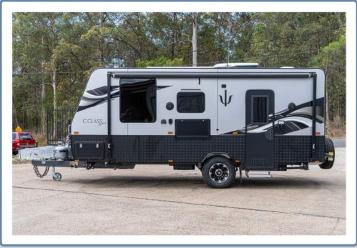

The A-Class is packed full of features!

- Full ensuite to all layouts
- One Key Fits All doors and hatches
- Washing Machine
- Compressor Fridge
- 24" Flatscreen TV
- Roof-Mounted Digital Antenna
- Kenwood Stereo System
- Air Conditioning
- Gas/Electric Hot Water
- 2 × 95lt Water Tanks
- Front & Side Checker Plate Protection
- 2" Chassis Riser
- Full through Galvanised Tunnel Boot
- External Gas Bayonet
- Reverse Camera & Car Kit
- 210 Watt Roof-Mounted Solar Panel & Battery System
- Double Glazed Windows with Midgee Screens & Block out Blinds
- 5 Year Structural Factory Warranty