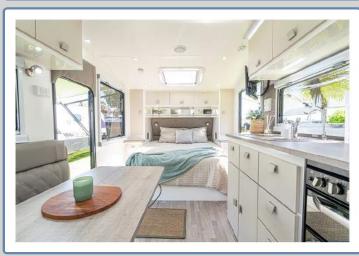

The A-Class is packed full of features!

- Full ensuite to all layouts
- One Key Fits All doors and hatches
- Washing Machine
- Compressor Fridge
- 24" Flatscreen TV
- Roof-Mounted Digital Antenna
- Kenwood Stereo System
- Air Conditioning
- Gas/Electric Hot Water
- 2 × 95lt Water Tanks
- Front & Side Checker Plate Protection
- 2" Chassis Riser
- Full through Galvanised Tunnel Boot
- External Gas Bayonet
- Reverse Camera & Car Kit
- 210 Watt Roof-Mounted Solar Panel & Battery System
- Double Glazed Windows with Midgee Screens & Block out Blinds
- 5 Year Structural Factory Warranty