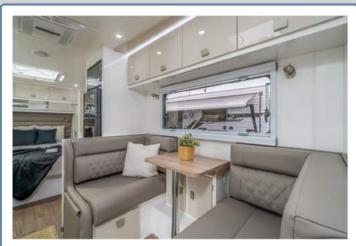

### The Cruiser is packed full of features!

- Full Ensuite to all layouts
- One Key Fits All doors and hatches
- Washing Machine
- 3 Way AES Fridge
- 24" Flatscreen TV
- Roof-Mounted Digital Antenna
- Kenwood Stereo System
- Gas/Electric Hot Water
- 2 × 95lt Water Tanks
- Front & Side Checker Plate Protection
- Full Insulated Fibreglass Sandwich Panel Roof
- Honeycomb Floor
- Smooth Composite Sides
- Full through Galvanised Tunnel Boot
- External Gas Bayonet
- Reverse Camera & Car Kit
- 1 × 210Watt Roof-Mounted Solar Panel
- 1 × 100AH Lithium Battery System
- Double Glazed Windows with Midgee Screens & Block out Blinds
- 5 Year Structural Factory Warranty