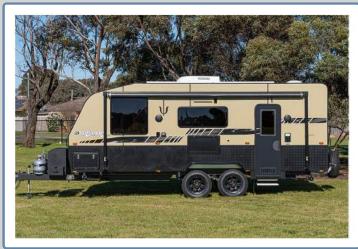

### The Cruiser is packed full of features!

- Full Ensuite to all layouts
- One Key Fits All doors and hatches
- Washing Machine
- 3 Way AES Fridge
- 24" Flatscreen TV
- Roof-Mounted Digital Antenna
- Kenwood Stereo System
- Gas/Electric Hot Water
- 2 × 95lt Water Tanks
- Front & Side Checker Plate Protection
- Full Insulated Fibreglass Sandwich Panel Roof
- Honeycomb Floor
- Smooth Composite Sides
- Full through Galvanised Tunnel Boot
- External Gas Bayonet
- Reverse Camera & Car Kit
- 1 × 210Watt Roof-Mounted Solar Panel
- 1 × 100AH Lithium Battery System
- Double Glazed Windows with Midgee Screens & Block out Blinds
- 5 Year Structural Factory Warranty