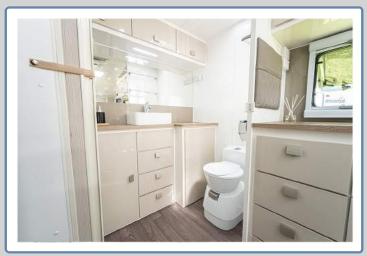

The A-Class is packed full of features!

- Full ensuite to all layouts
- One Key Fits All doors and hatches
- Washing Machine
- Compressor Fridge
- 24" Flatscreen TV
- Roof-Mounted Digital Antenna
- Kenwood Stereo System
- Air Conditioning
- Gas/Electric Hot Water
- 2 × 95lt Water Tanks
- Front & Side Checker Plate Protection
- 2" Chassis Riser
- Full through Galvanised Tunnel Boot
- External Gas Bayonet
- Reverse Camera & Car Kit
- 210 Watt Roof-Mounted Solar Panel & Battery System
- Double Glazed Windows with Midgee Screens & Block out Blinds
- 5 Year Structural Factory Warranty