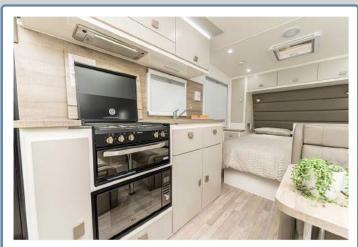

### The Cruiser is packed full of features!

- Full Ensuite to all layouts
- One Key Fits All doors and hatches
- Washing Machine
- 3 Way AES Fridge
- 24" Flatscreen TV
- Roof-Mounted Digital Antenna
- Kenwood Stereo System
- Gas/Electric Hot Water
- 2 × 95lt Water Tanks
- Front & Side Checker Plate Protection
- Full Insulated Fibreglass Sandwich Panel Roof
- Honeycomb Floor
- Smooth Composite Sides
- Full through Galvanised Tunnel Boot
- External Gas Bayonet
- Reverse Camera & Car Kit
- 1 × 210Watt Roof-Mounted Solar Panel
- 1 × 100AH Lithium Battery System
- Double Glazed Windows with Midgee Screens & Block out Blinds
- 5 Year Structural Factory Warranty